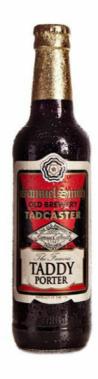

## SAMUEL SMITH'S FAMOUS TADDY PORTER

A very dark beer which is completely opaque, with a thick and creamy off-white froth. Very welcoming scent of dried fruit, herbs, spices and sweet malt. Rich body with a sweetish character, with a fresh hops bitterness and a lingering, acidic and rounded aftertaste. A very elegant porter!